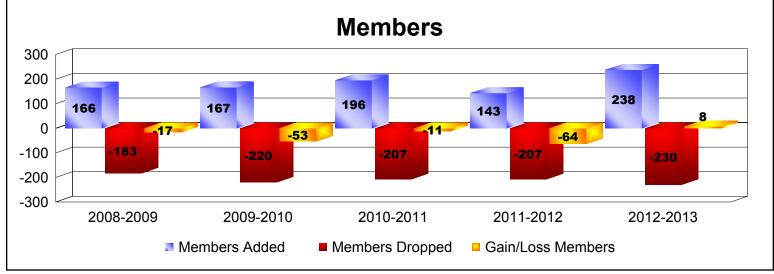

District 103SW As of June 2013 Cumulative

| Year      | New<br>Clubs | Dropped<br>Clubs | Gain/<br>Loss<br>Clubs | New<br>Members | Charter<br>Members | Reinstate<br>Members | Transfer<br>Members | Total<br>Member<br>Added | Total<br>Members<br>Dropped | Gain/<br>Loss<br>Members |
|-----------|--------------|------------------|------------------------|----------------|--------------------|----------------------|---------------------|--------------------------|-----------------------------|--------------------------|
| 2008-2009 | 0            | 0                | 0                      | 140            | 0                  | 12                   | 14                  | 166                      | -183                        | -17                      |
| 2009-2010 | 0            | -2               | -2                     | 146            | 0                  | 3                    | 18                  | 167                      | -220                        | -53                      |
| 2010-2011 | 2            | -2               | 0                      | 119            | 53                 | 2                    | 22                  | 196                      | -207                        | -11                      |
| 2011-2012 | 1            | 0                | 1                      | 98             | 22                 | 4                    | 19                  | 143                      | -207                        | -64                      |
| 2012-2013 | 3            | -2               | 1                      | 121            | 69                 | 14                   | 34                  | 238                      | -230                        | 8                        |
| Average   | 1            | -1               | 0                      | 125            | 29                 | 7                    | 21                  | 182                      | -209                        | -27                      |