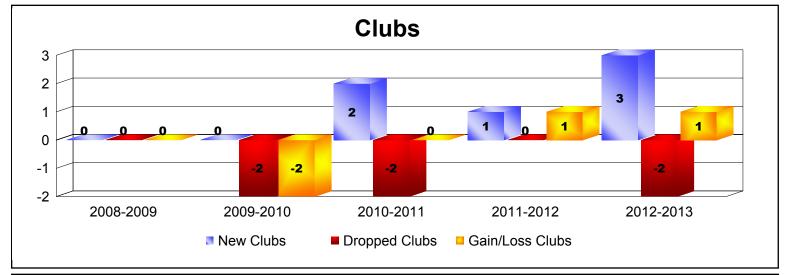

District 103SW As of June 2013 Cumulative

| Year      | New<br>Clubs | Dropped<br>Clubs | Gain/<br>Loss<br>Clubs | New<br>Members | Charter<br>Members | Reinstate<br>Members | Transfer<br>Members | Total<br>Member<br>Added | Total<br>Members<br>Dropped | Gain/<br>Loss<br>Members |
|-----------|--------------|------------------|------------------------|----------------|--------------------|----------------------|---------------------|--------------------------|-----------------------------|--------------------------|
| 2008-2009 | 0            | 0                | 0                      | 140            | 0                  | 12                   | 14                  | 166                      | -183                        | -17                      |
| 2009-2010 | 0            | -2               | -2                     | 146            | 0                  | 3                    | 18                  | 167                      | -220                        | -53                      |
| 2010-2011 | 2            | -2               | 0                      | 119            | 53                 | 2                    | 22                  | 196                      | -207                        | -11                      |
| 2011-2012 | 1            | 0                | 1                      | 98             | 22                 | 4                    | 19                  | 143                      | -207                        | -64                      |
| 2012-2013 | 3            | -2               | 1                      | 121            | 69                 | 14                   | 34                  | 238                      | -230                        | 8                        |
| Average   | 1            | -1               | 0                      | 125            | 29                 | 7                    | 21                  | 182                      | -209                        | -27                      |