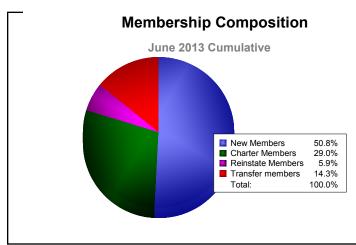

District 103SW As of June 2013 Cumulative

| Year      | New<br>Clubs | Dropped<br>Clubs | Gain/<br>Loss<br>Clubs | New<br>Members | Charter<br>Members | Reinstate<br>Members | Transfer<br>Members | Total<br>Member<br>Added | Total<br>Members<br>Dropped | Gain/<br>Loss<br>Members |
|-----------|--------------|------------------|------------------------|----------------|--------------------|----------------------|---------------------|--------------------------|-----------------------------|--------------------------|
| 2008-2009 | 0            | 0                | 0                      | 140            | 0                  | 12                   | 14                  | 166                      | -183                        | -17                      |
| 2009-2010 | 0            | -2               | -2                     | 146            | 0                  | 3                    | 18                  | 167                      | -220                        | -53                      |
| 2010-2011 | 2            | -2               | 0                      | 119            | 53                 | 2                    | 22                  | 196                      | -207                        | -11                      |
| 2011-2012 | 1            | 0                | 1                      | 98             | 22                 | 4                    | 19                  | 143                      | -207                        | -64                      |
| 2012-2013 | 3            | -2               | 1                      | 121            | 69                 | 14                   | 34                  | 238                      | -230                        | 8                        |
| Average   | 1            | -1               | 0                      | 125            | 29                 | 7                    | 21                  | 182                      | -209                        | -27                      |